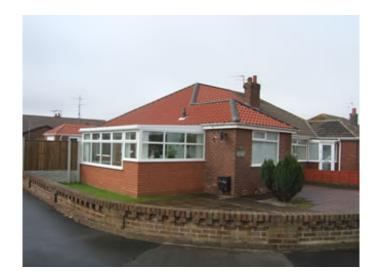

## **D.Shawcross Ltd Pitch Roof Refurbishments**

D.Shawcross can offer pitch roof refurbishments tailored to suit an individual's preference and budget.

We can significantly improve your properties aesthetics by simply removing your old tiles and replacing them with a concrete/ clay or even steel tiles.

Tiles are available in various sizes and colours plus contrasts can be created when installing contrasting ridge to your choice of coloured tiles making a structure more visually eye-catching.