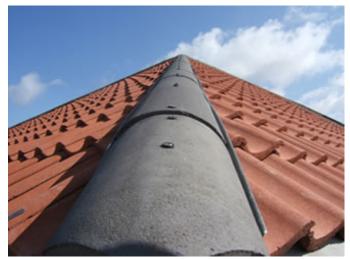

Ridge, Hip, Valleys and Verges can be renewed utilising an increasingly popular "dry fix" method as opposed to traditional sand and cement. Dry fix or mechanical fix eliminates the need for mortar bedding and has a number of advantages for example offering a neat, maintenance-free finish which does not crack or crumble with all the benefits of a secure weather resistant finish.